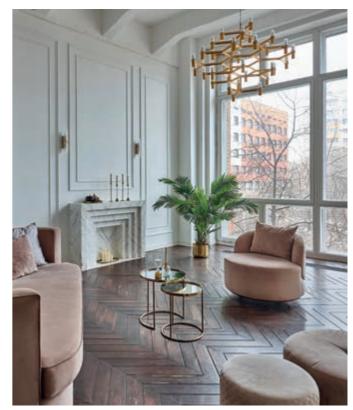

## Wireless and battery-free controls.

Freedom of installation and energy saving.

Our wireless, BLE (Bluetooth Low Energy) radio frequency controls feature an impeccable design Made in Italy that distinguishes Vimar's entire product range. Perfectly matching the Eikon, Linea, Arké, and Plana wiring series, they offer extensive customisation options in terms of shape, material, and colour, seamlessly integrating into any living space. An ideal solution also for renovations, redevelopments and furnishing updates, or any installations with regulatory or architectural constraints.