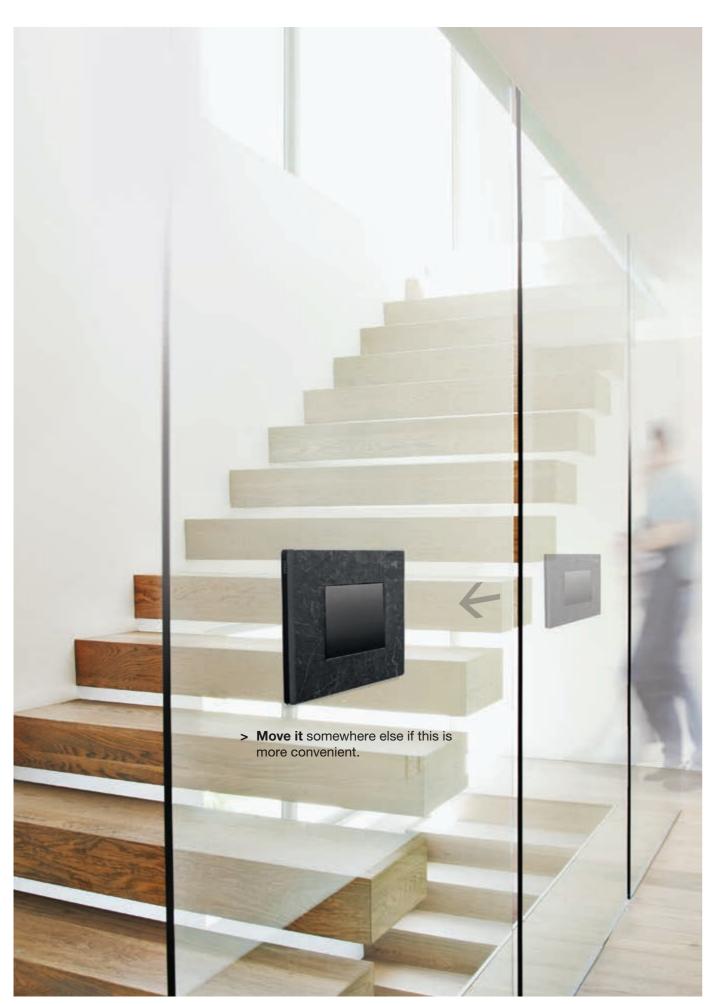

# > Installation versatility. No maintenance required.

The radio frequency control can be placed on any surface, such as glass, wood or on the wall.

# **Quick** and **easy** to install

The wireless modular controls can be installed on standard flush mounting frames or can be placed almost anywhere, on glass or wood surfaces, using double-sided tape.

They ensure maximum installation flexibility, since there is no need for masonry work or having to repaint walls, and can therefore be moved if necessary.

# Installation is **wireless**, making it ideal on **any surface**

Vimar radio controls with Bluetooth Low Energy technology can be applied at any time onto any surface and in any point: from glass to wood, ceramic to walls, and any type of material, they are easy to apply without requiring any masonry work.