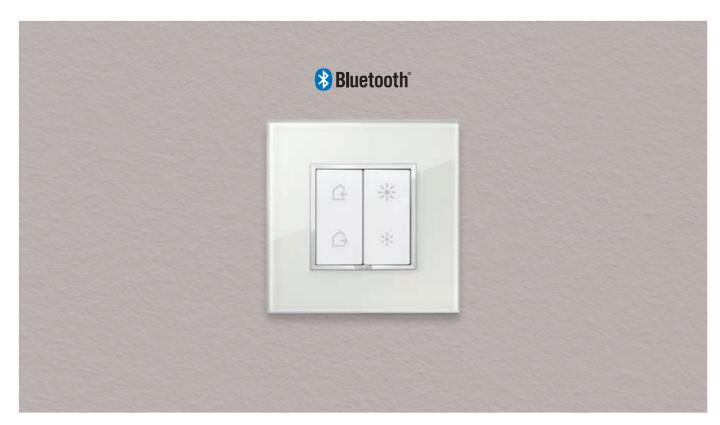

#### > Radio frequency, wireless.

The working frequency (very low power emitted when the button is pressed) is Bluetooth, 2.4 GHz.

#### > Battery-free.

It is self-powered by the energy produced when pressing the buttons, with no need for batteries. This avoids battery disposal, while respecting the environment.

#### Single wireless control,

choose the single or double button

Bluetooth Low Energy radio control

Single button

Double button

 $2 \hspace{1cm} 3$ 