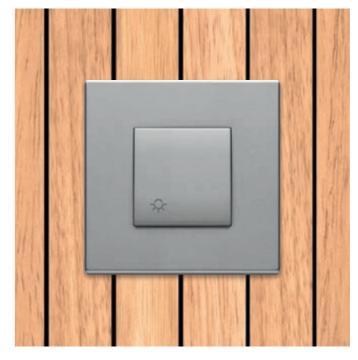

# > Installation versatility. No maintenance required.

The radio frequency control can be placed on any surface, such as glass, wood or on the wall.

# Installation is **wireless**, making it ideal on **any surface**

Vimar radio controls with Bluetooth Low Energy technology can be applied at any time onto any surface and in any point: from glass to wood, ceramic to walls, and any type of material, they are easy to apply without requiring any masonry work.