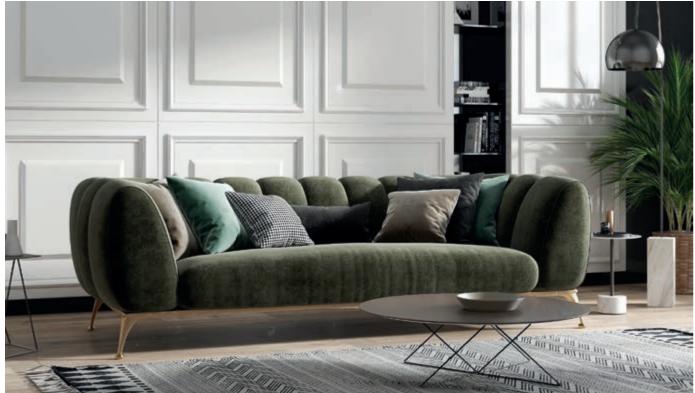

# A range of **home automation controls** with **By-me Plus** or **KNX** technology.

We offer a comprehensive range of home automation controls to choose from, each designed with advanced functions to give you complete control over your lighting: ON/OFF, dimming, colour change and creation of lighting scenarios. Choose between the Eikon, Linea, Linea with XT platform, Arké and Plana control series to have the right solution, whatever the setting.

#### Maximum integration.

By-me Plus and KNX technologies can easily interface with the Casambi system: integration is based on a common language using the DALI system, through the By-me Plus or KNX interface and the Casambi interface.