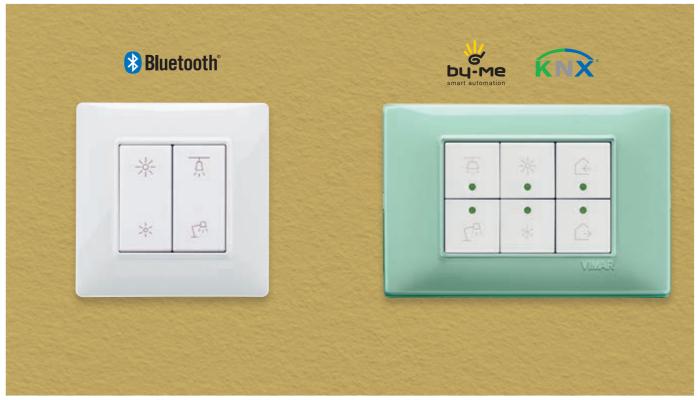

**Explore the full range** of Vimar controls designed to control your lights with the Casambi system. Choose the **shape**. Choose the **finish**.

Wireless controls

By-me Plus and KNX home automation controls

#### Single wireless control,

choose the single or double button

Bluetooth Low Energy radio control

Single button

Double button

 $2 \hspace{1cm} 3$ 

# A range of **home automation controls** with **By-me Plus** or **KNX** technology.

We offer a comprehensive range of home automation controls to choose from, each designed with advanced functions to give you complete control over your lighting: ON/OFF, dimming, colour change and creation of lighting scenarios. Choose between the Eikon, Linea, Linea with XT platform, Arké and Plana control series to have the right solution, whatever the setting.