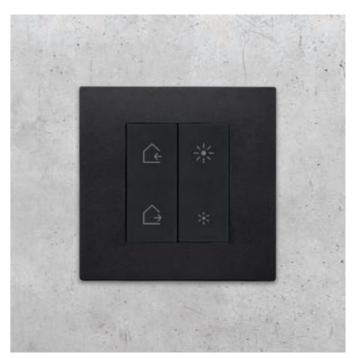

#### Customisable buttons, functions and cover plates

To be clear on the function associated with the control, the buttons are also customisable with symbols: a broad range of pictograms is available, identifying the main light management functions.