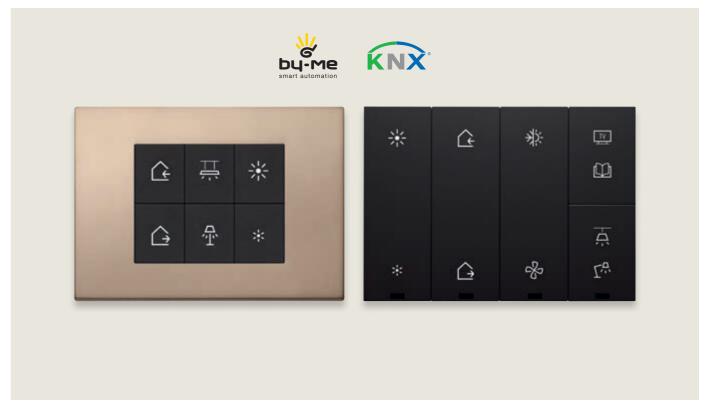

#### Customisable buttons, functions and cover plates

To be clear on the function associated with the control, the buttons are also customisable with symbols: a broad range of pictograms is available, identifying the main light management functions.

# A range of **home automation controls** with **By-me Plus** or **KNX** technology.

We offer a comprehensive range of home automation controls to choose from, each designed with advanced functions to give you complete control over your lighting: ON/OFF, dimming, colour change and creation of lighting scenarios. Choose between the Eikon, Linea, Linea with XT platform, Arké and Plana control series to have the right solution, whatever the setting.