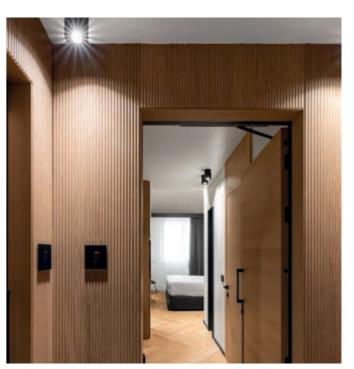

# > Installation versatility. No maintenance required.

The radio frequency control can be placed on any surface, such as glass, wood or on the wall.

# Installation is **wireless**, making it ideal on **any surface**

Vimar radio controls with Bluetooth Low Energy technology can be applied at any time onto any surface and in any point: from glass to wood, ceramic to walls, and any type of material, they are easy to apply without requiring any masonry work.