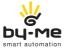

#### Single wireless control,

choose the single or double button

Bluetooth Low Energy radio control

Single button

Double button

 $2 \hspace{1cm} 3$ 

#### Customisable buttons, functions and cover plates

To be clear on the function associated with the control, the buttons are also customisable with symbols: a broad range of pictograms is available, identifying the main light management functions.