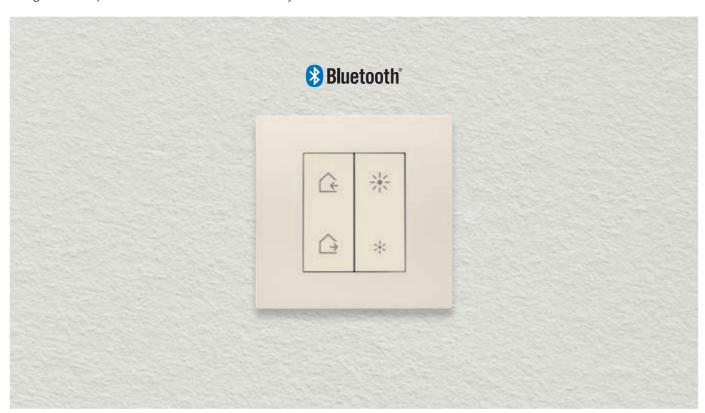

#### > Radio frequency, wireless.

The working frequency (very low power emitted when the button is pressed) is Bluetooth, 2.4 GHz.

#### > Battery-free.

It is self-powered by the energy produced when pressing the buttons, with no need for batteries. This avoids battery disposal, while respecting the environment.

#### Single wireless control,

choose the single or double button

Bluetooth Low Energy radio control

Single button

Double button

 $2 \hspace{1cm} 3$ 