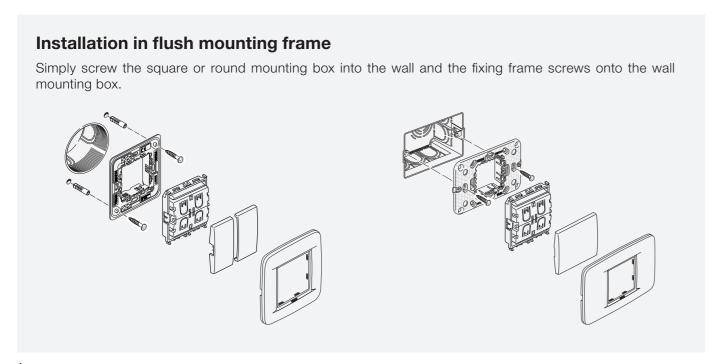

# **Quick** and **easy** to install

The wireless modular controls can be installed on standard flush mounting frames or can be placed almost anywhere, on glass or wood surfaces, using double-sided tape.

They ensure maximum installation flexibility, since there is no need for masonry work or having to repaint walls, and can therefore be moved if necessary.