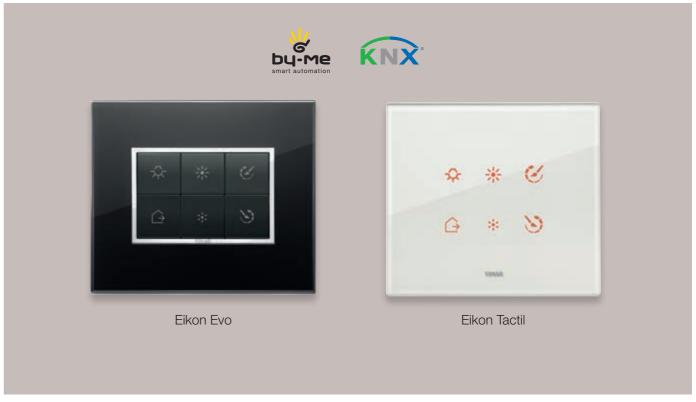

# A range of **home automation controls** with **By-me Plus** or **KNX** technology.

We offer a comprehensive range of home automation controls to choose from, each designed with advanced functions to give you complete control over your lighting: ON/OFF, dimming, colour change and creation of lighting scenarios. Choose between the Eikon, Linea, Linea with XT platform, Arké and Plana control series to have the right solution, whatever the setting.

#### Maximum integration.

By-me Plus and KNX technologies can easily interface with the Casambi system: integration is based on a common language using the DALI system, through the By-me Plus or KNX interface and the Casambi interface.