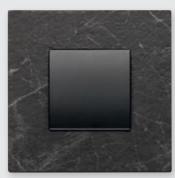

## Wireless and battery-free controls.

Freedom of installation and energy saving.

Our wireless, BLE (Bluetooth Low Energy) radio frequency controls feature an impeccable design Made in Italy that distinguishes Vimar's entire product range. Perfectly matching the Eikon, Linea, Arké, and Plana wiring series, they offer extensive customisation options in terms of shape, material, and colour, seamlessly integrating into any living space. An ideal solution also for renovations, redevelopments and furnishing updates, or any installations with regulatory or architectural constraints.

#### Single wireless control,

choose the single or double button

Bluetooth Low Energy radio control

Single button

Double button

 $2 \hspace{1cm} 3$ 