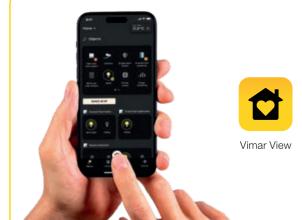

More advantages for the building manager and for the end user with Vimar's By-me Plus technology.

Our Vimar View App allows end users to manage Casambi-enabled lamps within their environment effortlessly.