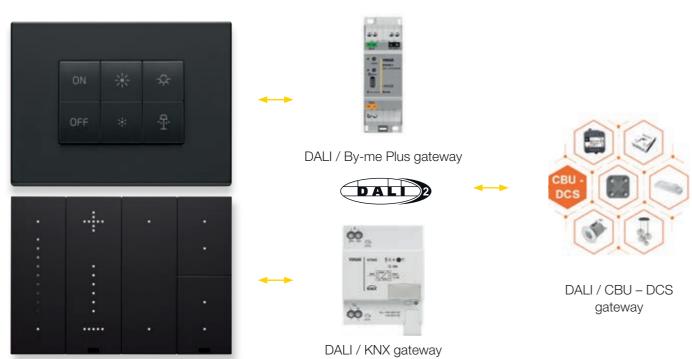

#### Maximum integration.

By-me Plus and KNX technologies can easily interface with the Casambi system: integration is based on a common language using the DALI system, through the By-me Plus or KNX interface and the Casambi interface.