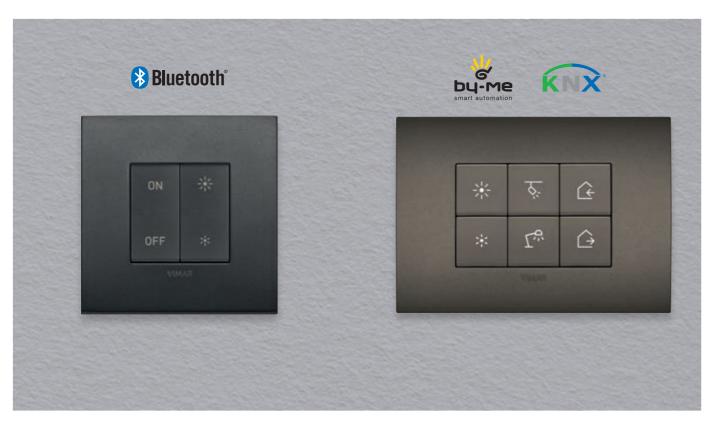

**Explore the full range** of Vimar controls designed to control your lights with the Casambi system. Choose the **shape**. Choose the **finish**.

Wireless controls

By-me Plus and KNX home automation controls

#### Single wireless control,

choose the single or double button

Bluetooth Low Energy radio control

Single button

Double button

 $2 \hspace{1cm} 3$ 

# A range of **home automation controls** with **By-me Plus** or **KNX** technology.

We offer a comprehensive range of home automation controls to choose from, each designed with advanced functions to give you complete control over your lighting: ON/OFF, dimming, colour change and creation of lighting scenarios. Choose between the Eikon, Linea, Linea with XT platform, Arké and Plana control series to have the right solution, whatever the setting.