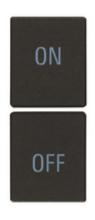

# LINEA: 2 half buttons 1M ON/OFF symbols black

### 2 half buttons 1M ON/OFF symbols black

Two 1-module interchangeable ON and OFF symbol half-button caps, black