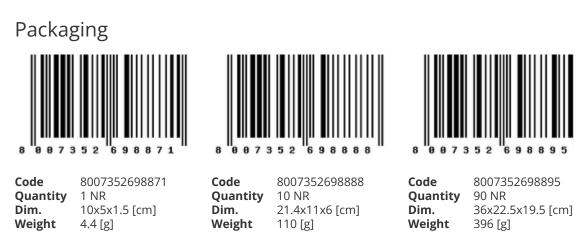

symbols black

### 31480.YG

Smart systems&products / By-me Plus / LINEA / Buttons

### 2 half buttons 1M ON/OFF symbols black

Two 1-module interchangeable ON and OFF symbol half-button caps, black

### **Product Status**

3 - Active

## Minimum order quantity

1 NR

## Drawings

# Technical data

- Class group: Installation bus systems
- Class: Touch rocker for bus system
- Bus system KNX: Yes
- Bus system KNX-RF (Radio Frequent): No
- **Bus system radio frequent**: No
- Bus system LON: No
- Bus system Powernet: No
- Other bus systems: Other
- **Radio frequent bidirectional**: No

- With bus connection: Yes
- Material: Plastic
- Material quality: Thermoplastic
- Surface protection: Untreated
- Surface finishing: Matt
- **Colour**: Black
- RAL-number (similar): 7021
- Transparent: No





# Legal

Vimar reserves the right to change at any time and without notice the characteristics of the products reported.Installation should be carried out by qualified staff in compliance with the current regulations regarding the installation of electrical equipment in the country where the products are installed.For the terms of use of the information on the product info sheet see Conditions of Use.