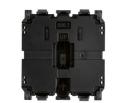

### LINEA: Axial button 2M with diffuser canvas

### **Axial button 2M with diffuser canvas**

Axial 2-module interchangeable button, with lightable diffuser and customisable with backlighting symbol, canvas

# Drawings