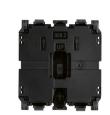

### LINEA: Axial button 2M with diffuser canvas

### **Axial button 2M with diffuser canvas**

Axial 2-module interchangeable button, with lightable diffuser and customisable with backlighting symbol, canvas

### Technical data

Class group: Domestic switching devices

Class: Control element/cover plate for domestic switching devices

Model: One-part button
Imprint/indication: None

Scannable symbol/barrier free: No

**Utilization**: Switch/push button

Suitable for touch sensor connector for bus system: No

Type of fastening: Clamp mountingMonitoring window/light outlet: Yes

Material: Plastic

Material quality: Thermoplastic

Halogen free: Yes

Surface protection: Untreated

Surface finishing: Matt

Anti-bacterial treatment: No

• Colour: Beige

RAL-number (similar): 7032

With label area: No

With exchangeable lens/symbol: No

Suitable for degree of protection (IP): IP40

Width: 4.460,00 mmHeight: 5.270,00 mmDepth: 530,00 mm