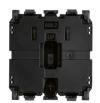

### LINEA: Axial button 2M with diffuser canvas

### **Axial button 2M with diffuser canvas**

Axial 2-module interchangeable button, with lightable diffuser and customisable with backlighting symbol, canvas

# Drawings