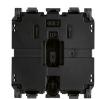

### LINEA: Axial button 2M with diffuser canvas

### **Axial button 2M with diffuser canvas**

Axial 2-module interchangeable button, with lightable diffuser and customisable with backlighting symbol, canvas

# Drawings