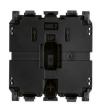

### LINEA: Axial button 2M with diffuser white

#### Axial button 2M with diffuser white

Axial 2-module interchangeable button, with lightable diffuser and customisable with backlighting symbol, white

## Drawings