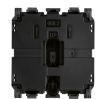

### LINEA: Axial button 2M with diffuser white

#### Axial button 2M with diffuser white

Axial 2-module interchangeable button, with lightable diffuser and customisable with backlighting symbol, white

## Drawings