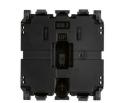

### LINEA: Axial button 2M with diffuser white

#### Axial button 2M with diffuser white

Axial 2-module interchangeable button, with lightable diffuser and customisable with backlighting symbol, white

## Drawings