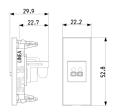

# Drawings

Backside view

3D View

With strain relief: No
Shielded buses: No
Shielded housing: No
Luster terminal: No
With lighting: No

Suitable for degree of protection (IP): IP20

Device width: 22,20 mm Device height: 52,80 mm Device depth: 29,90 mm