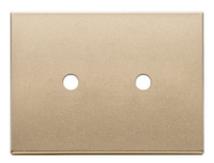

# EIKON: Plate 3Mx2 Tondo satin gold

### Plate 3Mx2 Tondo satin gold

- Halogen free: Yes
- Anti-bacterial treatment: No
- Surface protection: Lacquered
- Surface finishing: Matt
- Colour: Gold
- RAL-number (similar): 1036
- Transparent: No
- With hinged lid: No
- **Degree of protection (IP)**: IP00
- Type of fastening: Clamp mounting
- Width: 122,00 mm
- Height: 90,00 mm
- **Depth**: 10,15 mm
- Built-in width: 122,00 mm
- Built-in height: 3,00 mm