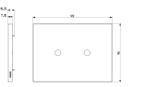

### Drawings

Space view

Backside view

3D View

- Halogen free: Yes
- Anti-bacterial treatment: No
- Surface protection: Lacquered
- Surface finishing: Matt
- Colour: Gold
- RAL-number (similar): 1036
- Transparent: No
- With hinged lid: No
- **Degree of protection (IP)**: IP00
- Type of fastening: Clamp mounting
- Width: 122,00 mm
- Height: 90,00 mm
- **Depth**: 10,15 mm
- Built-in width: 122,00 mm
- Built-in height: 3,00 mm