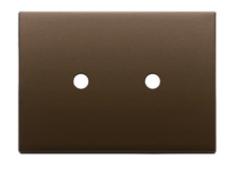

# EIKON: Plate 3Mx2 Tondo brushed dark bronze

#### Plate 3Mx2 Tondo brushed dark bronze

**Colour**: Bronze

RAL-number (similar): 7013

**Transparent**: No With hinged lid: No

Degree of protection (IP): IP00

Type of fastening: Clamp mounting

**Width**: 122,00 mm **Height**: 90,00 mm **Depth**: 10,15 mm