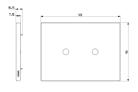

## Drawings

Backside view

3D View

**Colour**: Bronze

RAL-number (similar): 7013

**Transparent**: No With hinged lid: No

Degree of protection (IP): IP00

Type of fastening: Clamp mounting

**Width**: 122,00 mm **Height**: 90,00 mm **Depth**: 10,15 mm