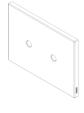

# EIKON: Plate 3Mx2 Tondo brushed dark bronze

#### 22683.RN.2.12

Wiring devices / Traditional wiring devices / EIKON / Cover plates

#### Plate 3Mx2 Tondo brushed dark bronze

#### **Product Status**

3 - Active

### Minimum order quantity

1 NR

## Drawings







Backside view





3D View

### Technical data

Class group: Domestic switching devices

Class: Cover frame for domestic switching devices

Number of units: 2

Mounting direction: Horizontal and vertical

Number of units horizontal: 2 Number of units vertical: 1

Number of modules horizontal (module system): 2

Number of modules vertical (module system): 1

With mounting grid: Yes

Flush-mounted installation: Yes

Suitable for subfloor installation duct box: Yes

Suitable for wall duct: Yes

Suitable for built-in installation: Yes Label space/information surface: Yes

Material: Metal

Material quality: Other

Halogen free: Yes

Anti-bacterial treatment: No Surface protection: Lacquered

Surface finishing: Matt

**Colour**: Bronze

RAL-number (similar): 7013

**Transparent**: No With hinged lid: No

Degree