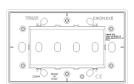

# Drawings

Backside view

3D View

Number of modules horizontal (module system): 4

Number of modules vertical (module system): 1

With mounting grid: Yes

Suitable for subfloor installation duct box: Yes

Suitable for wall duct: Yes

Suitable for built-in installation: Yes Label space/information surface: Yes