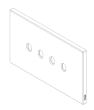

# EIKON: Plate 4Mx4 Vintage anthracite grey

#### 22674.4.03

Wiring devices / Traditional wiring devices / EIKON / Cover plates

### Plate 4Mx4 Vintage anthracite grey

4-module cover plate for four Vintage controls, metal, anthracite grey

#### **Product Status**

3 - Active

### Minimum order quantity

1 NR

# Drawings







Backside view





3D View

### Technical data

Class group: Domestic switching devices

Class: Cover frame for domestic switching devices

Number of units: 4

Mounting direction: Horizontal and vertical

Number of units horizontal: 4

Number of units vertical: 1

Number of modules horizontal (module system): 4

Number of modules vertical (module system): 1

With mounting grid: Yes

Suitable for subfloor installation duct box: Yes

Suitable for wall duct: Yes

Suitable for built-in installation: Yes Label space/information surface: Yes

Material: Metal

Material quality: Other

Surface protection: Lacquered

Surface finishing: MattColour: Anthracite

RAL-number (similar): 7043

Transparent: No
With hinged lid: Yes

Type of fastening: Clamp mounting

Width: 144,50 mmHeight: 90,00 mmDepth: 7,15 mm

Built-in