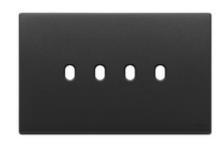

### Plate 4Mx4 Vintage anthracite grey

4-module cover plate for four Vintage controls, metal, anthracite grey

### Technical data

Class group: Domestic switching devices

Class: Cover frame for domestic switching devices

Number of units: 4

Mounting direction: Horizontal and vertical

Number of units horizontal: 4

Number of units vertical: 1

Material: Metal

Material quality: Other

Surface protection: Lacquered

Surface finishing: MattColour: Anthracite

RAL-number (similar): 7043

Transparent: No
With hinged lid: Yes

Type of fastening: Clamp mounting