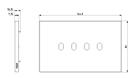

# Drawings

Backside view

3D View

Width: 144,50 mmHeight: 90,00 mmDepth: 7,15 mm

Built-in width: 144,50 mm

**Diameter bore hole (opening)**: 0 mm