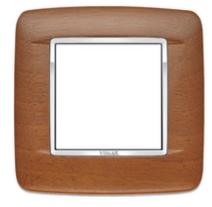

# EIKON: Round plate 2M Wood Italian walnut

#### **Round plate 2M Wood Italian walnut** 2-module Round cover plate, solid wood and chromed frame, Italian walnut

**Product Status** 2 - Will be discontinued