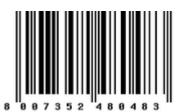

## Packaging

 Code
 8007352480483

 Quantity
 1 NR

 Dim.
 9.6x9.6x1.7 [cm]

 Weight
 29.3 [g]

Legal

Vimar reserves the right to change at any time and without notice the characteristics of the products reported.Installation should be carried out by qualified staff in compliance with the current regulations regarding the installation of electrical equipment in the country where the products are installed.For the terms of use of the information on the product info sheet see Conditions of Use.